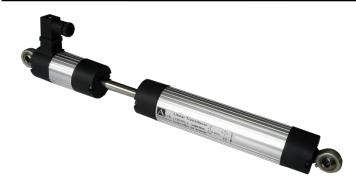

## **MAGNETIC LINEAR ENCODER SYSTEMS**

"Twin Bearing Actuating Rod"

- Length Scales up to 1000 mm
- Twin Bearing Actuating Rod
- Encoder with Signal Output
- TTL or Push-Pull Type A, B Output Signals
- Resolutions 5µm to 1000µm
- Protection Class IP65
- High operating speed 3 m/s
- Long life

The LTS series of magnetic linear encoder systems digitally measure by incremental encoder system pulse logic as contactless (contactless). The greatest advantage of these reams is that they are easy to assemble because they are articulated on both sides and they are not affected by deflections.

It has different resolutions from  $5\mu$ m to  $100\mu$ m. In addition, products with different resolutions can be made upon request. Measured values between 50 mm and 1000 mm are available. They are non-worn because they are noncontact, mechanically have infinite lifetimes. They are insensitive to vibration and impact. They are not affected by poor environmental conditions and electrical noises.