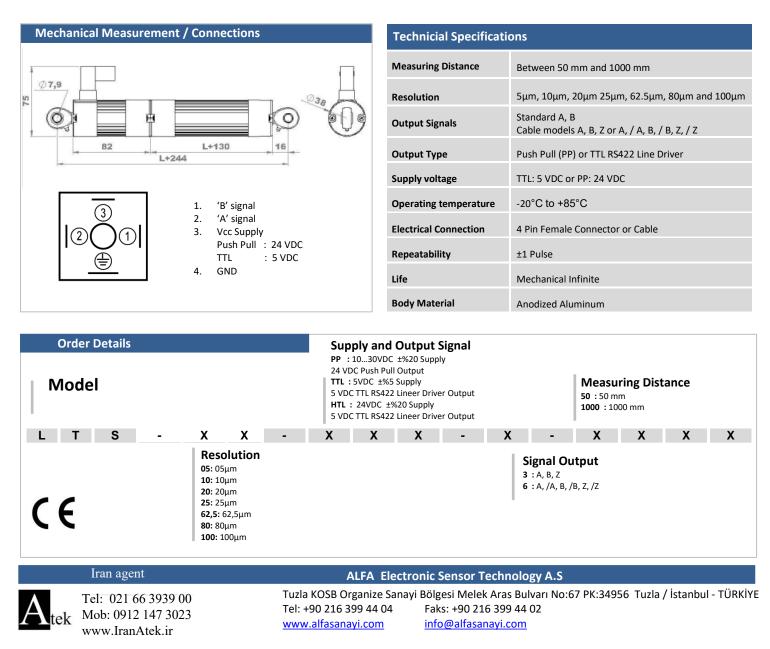

It has different resolutions from  $5\mu$ m to  $100\mu$ m. In addition, products with different resolutions can be made upon request. Measured values between 50 mm and 1000 mm are available. They are non-worn because they are noncontact, mechanically have infinite lifetimes. They are insensitive to vibration and impact. They are not affected by poor environmental conditions and electrical noises.